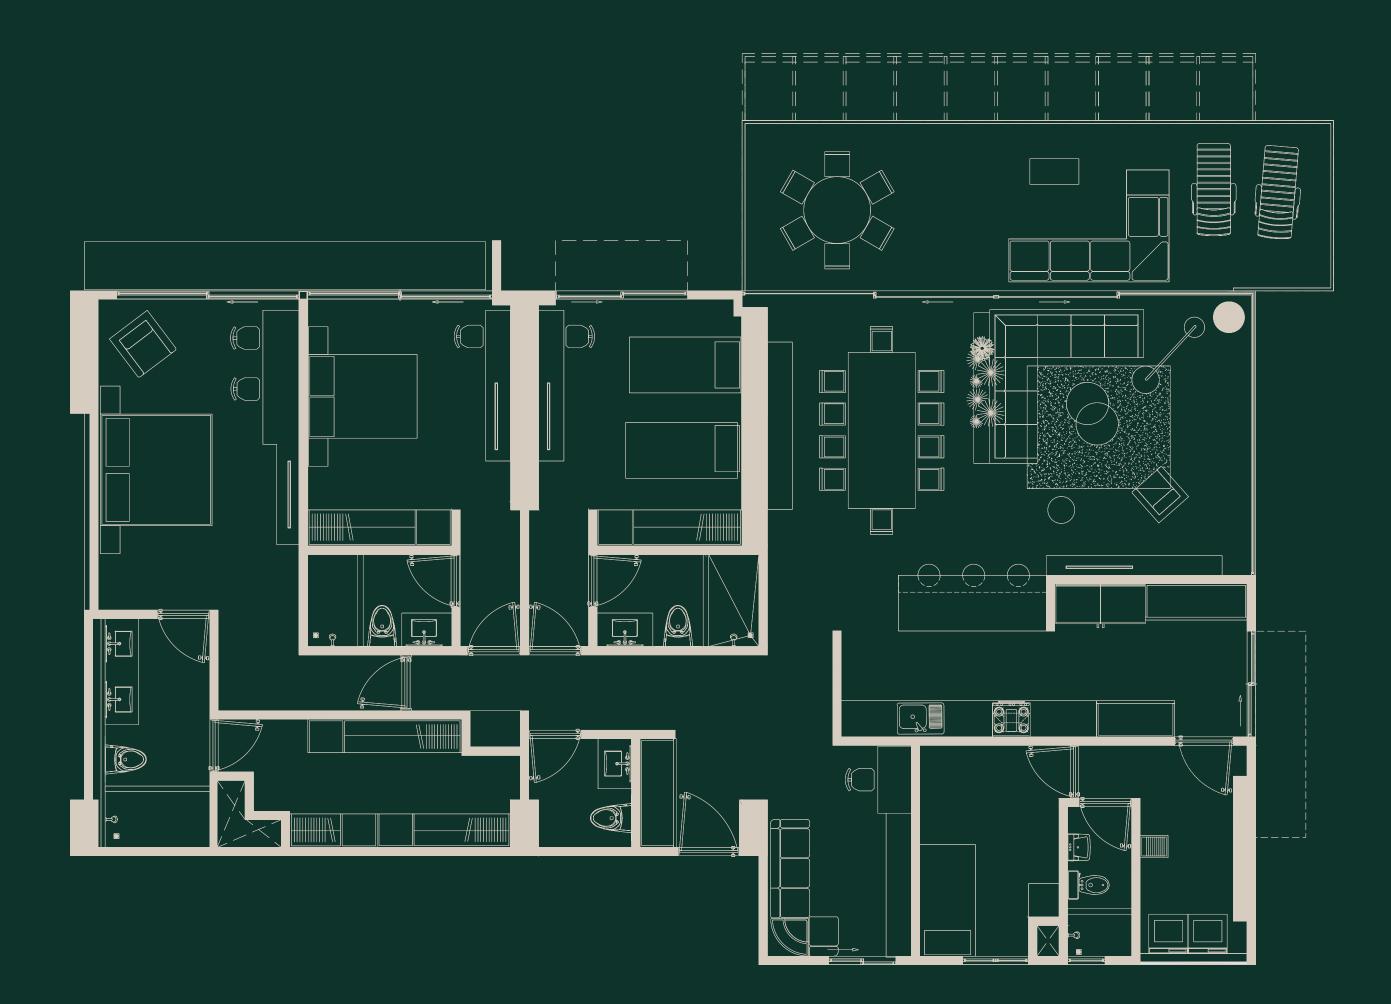

## Apartments

On each level, two 3-bedroom apartments are available, with total areas of more than 300m2.

The living room and dining room stand out for their large corner glass, which allows a perfect integration with the outside nature.

Additionally, a spacious terrace offers comfort for both dining and a bar or lounge area, creating a versatile and welcoming space.

On the first level, there are spectacular gardens, while the penthouses on the seventh level feature double-height social areas, adding a touch of grandeur. Each resident enjoys a private storage unit in the parking area, adding a convenient storage place.

### Type 5 3-bedroom Apartment

Área Total: 300m2 256m2 habitables

3 bedrooms

3 parking-spaces

4 bathrooms

Walk-in closet Integrated living and dining room Ample terrace

Studio or TV room Pantry Guest bathroom

### Type 6 3-bedroom Apartment

Total area: 300m2 256m2 living space

- 3 bedrooms
- 3 parking-spaces
- 4 bathrooms

Walk-in closet Ample terrace

Integrated living and dining room

Studio or TV room Pantry Guest bathroom