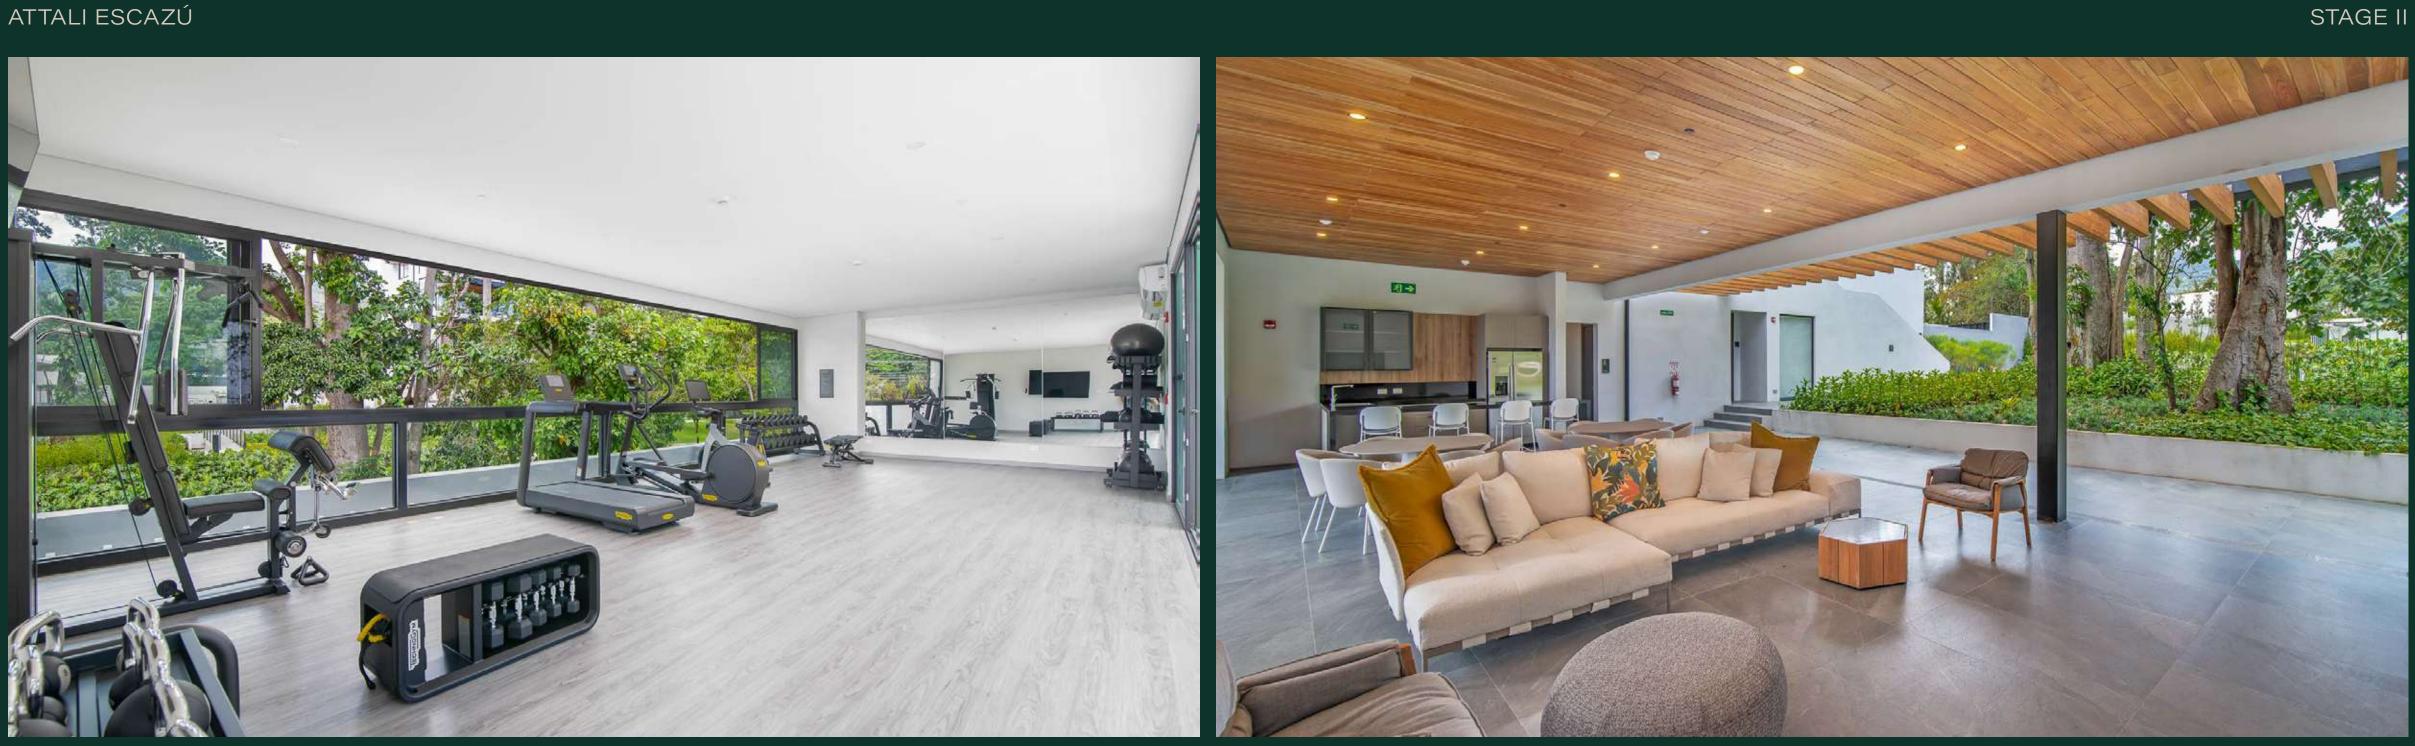

## Amenities

At Attali Escazú, amenities not only complement, but define an unparalleled residential experience. From children's play areas and outdoor entertainment to lush gardens and a well-equipped gym, every detail has been meticulously designed to enrich your lifestyle. In addition, our nature trails and outdoor spaces give you the opportunity to relax and connect with nature.

# An Exceptional residential experience

Fitness center equipped with Technogym

Outdoor swimming pool with swimming lane

BBQ area

A central park and vast green areas

Extensive trails, spanning more than 400 meters

Children's playground garden area

Co-working Lounge

Gameroom

Yoga Deck

Fire Pit