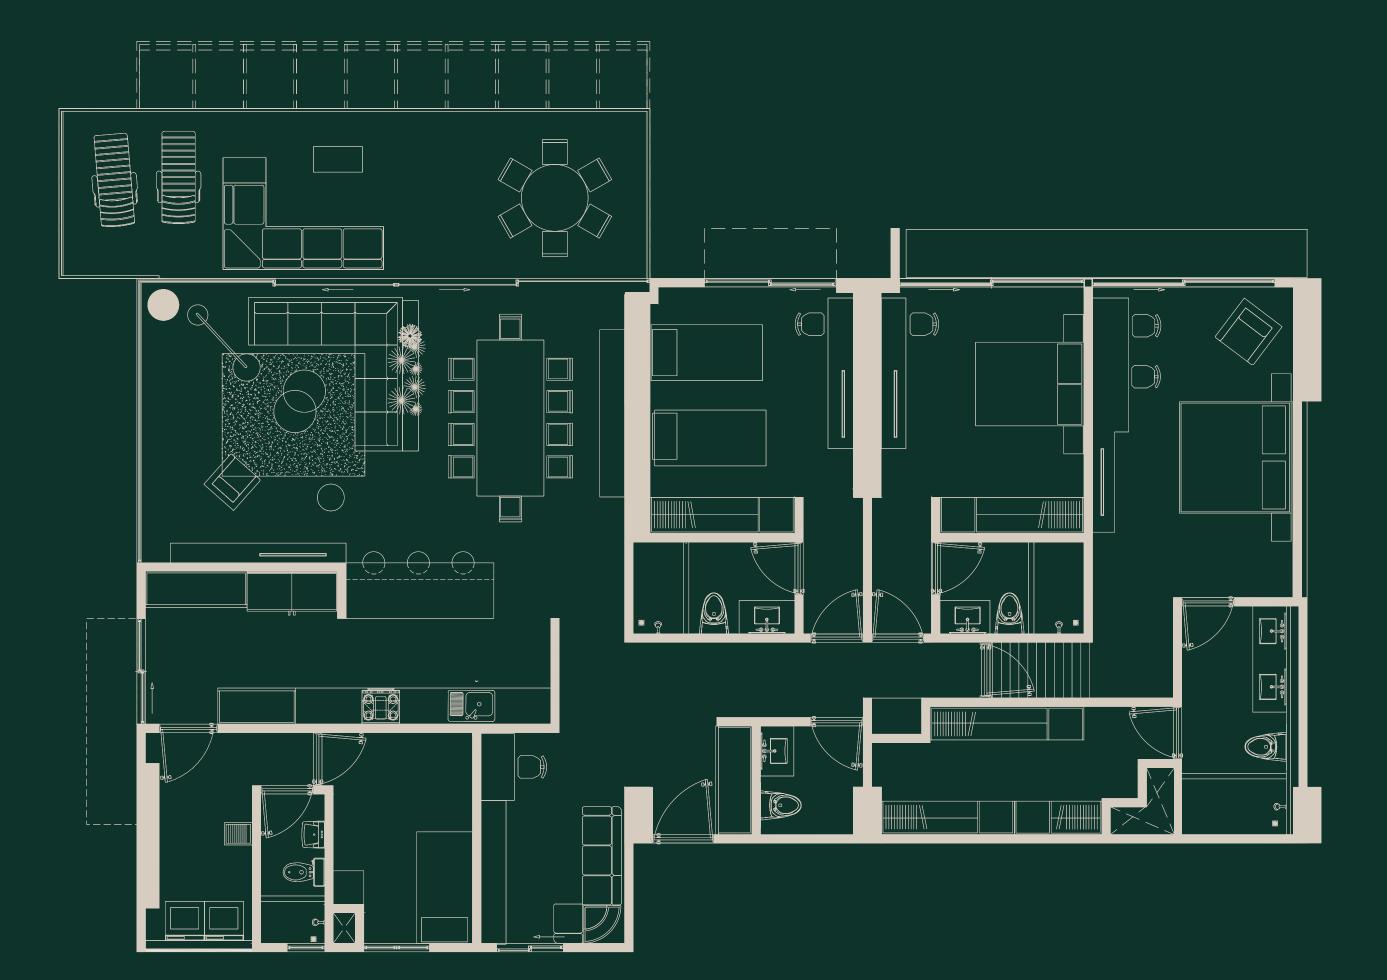

## Apartments

On each level, two 3-bedroom apartments are available, with total areas of more than 300m2.

The living room and dining room stand out for their large corner glass, which allows a perfect integration with the outside nature.

Additionally, a spacious terrace offers comfort for both dining and a bar or lounge area, creating a versatile and welcoming space.

On the first level, there are spectacular gardens, while the penthouses on the seventh level feature double-height social areas, adding a touch of grandeur. Each resident enjoys a private storage unit in the parking area, adding a convenient storage place.

### Type 5 3-bedroom Apartment

Área Total: 300m2 256m2 habitables

3 bedrooms

3 parking-spaces

4 bathrooms

Walk-in closet Integrated living and dining room Ample terrace

Studio or TV room Pantry Guest bathroom

### Type 6 3-bedroom Apartment

Total area: 300m2 256m2 living space

- 3 bedrooms
- 3 parking-spaces
- 4 bathrooms

Walk-in closet Ample terrace

Integrated living and dining room

Studio or TV room Pantry Guest bathroom