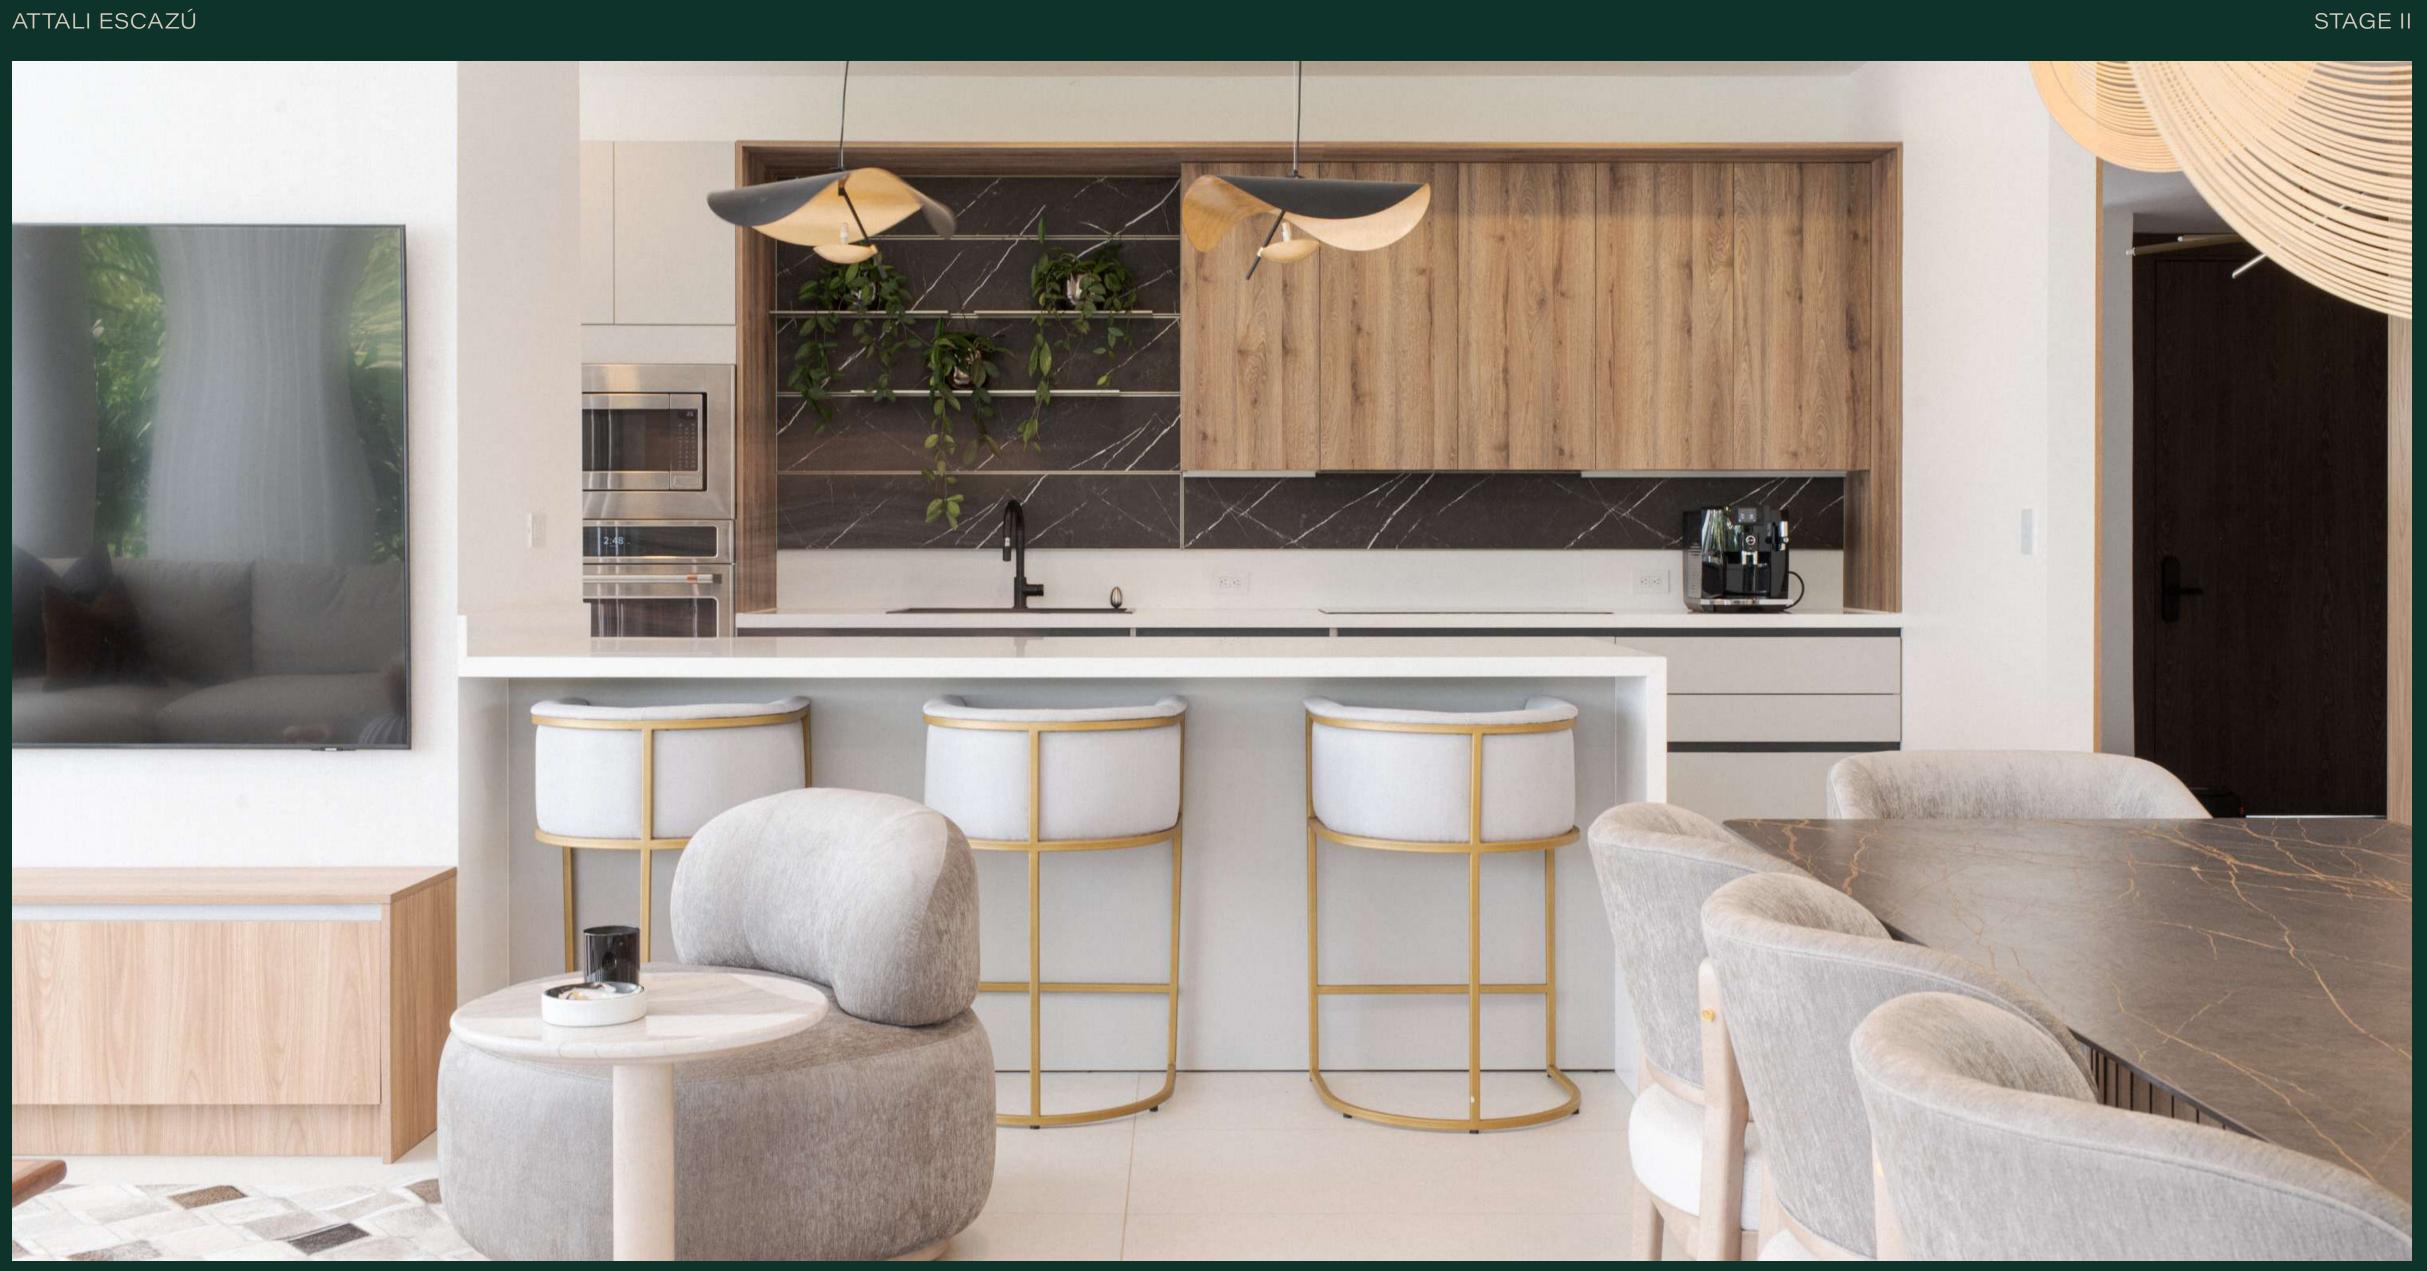

## Apartments

On each level, two 3-bedroom apartments are available, with total areas of more than 300m2.

The living room and dining room stand out for their large corner glass, which allows a perfect integration with the outside nature.

Additionally, a spacious terrace offers comfort for both dining and a bar or lounge area, creating a versatile and welcoming space.

On the first level, there are spectacular gardens, while the penthouses on the seventh level feature double-height social areas, adding a touch of grandeur. Each resident enjoys a private storage unit in the parking area, adding a convenient storage place.