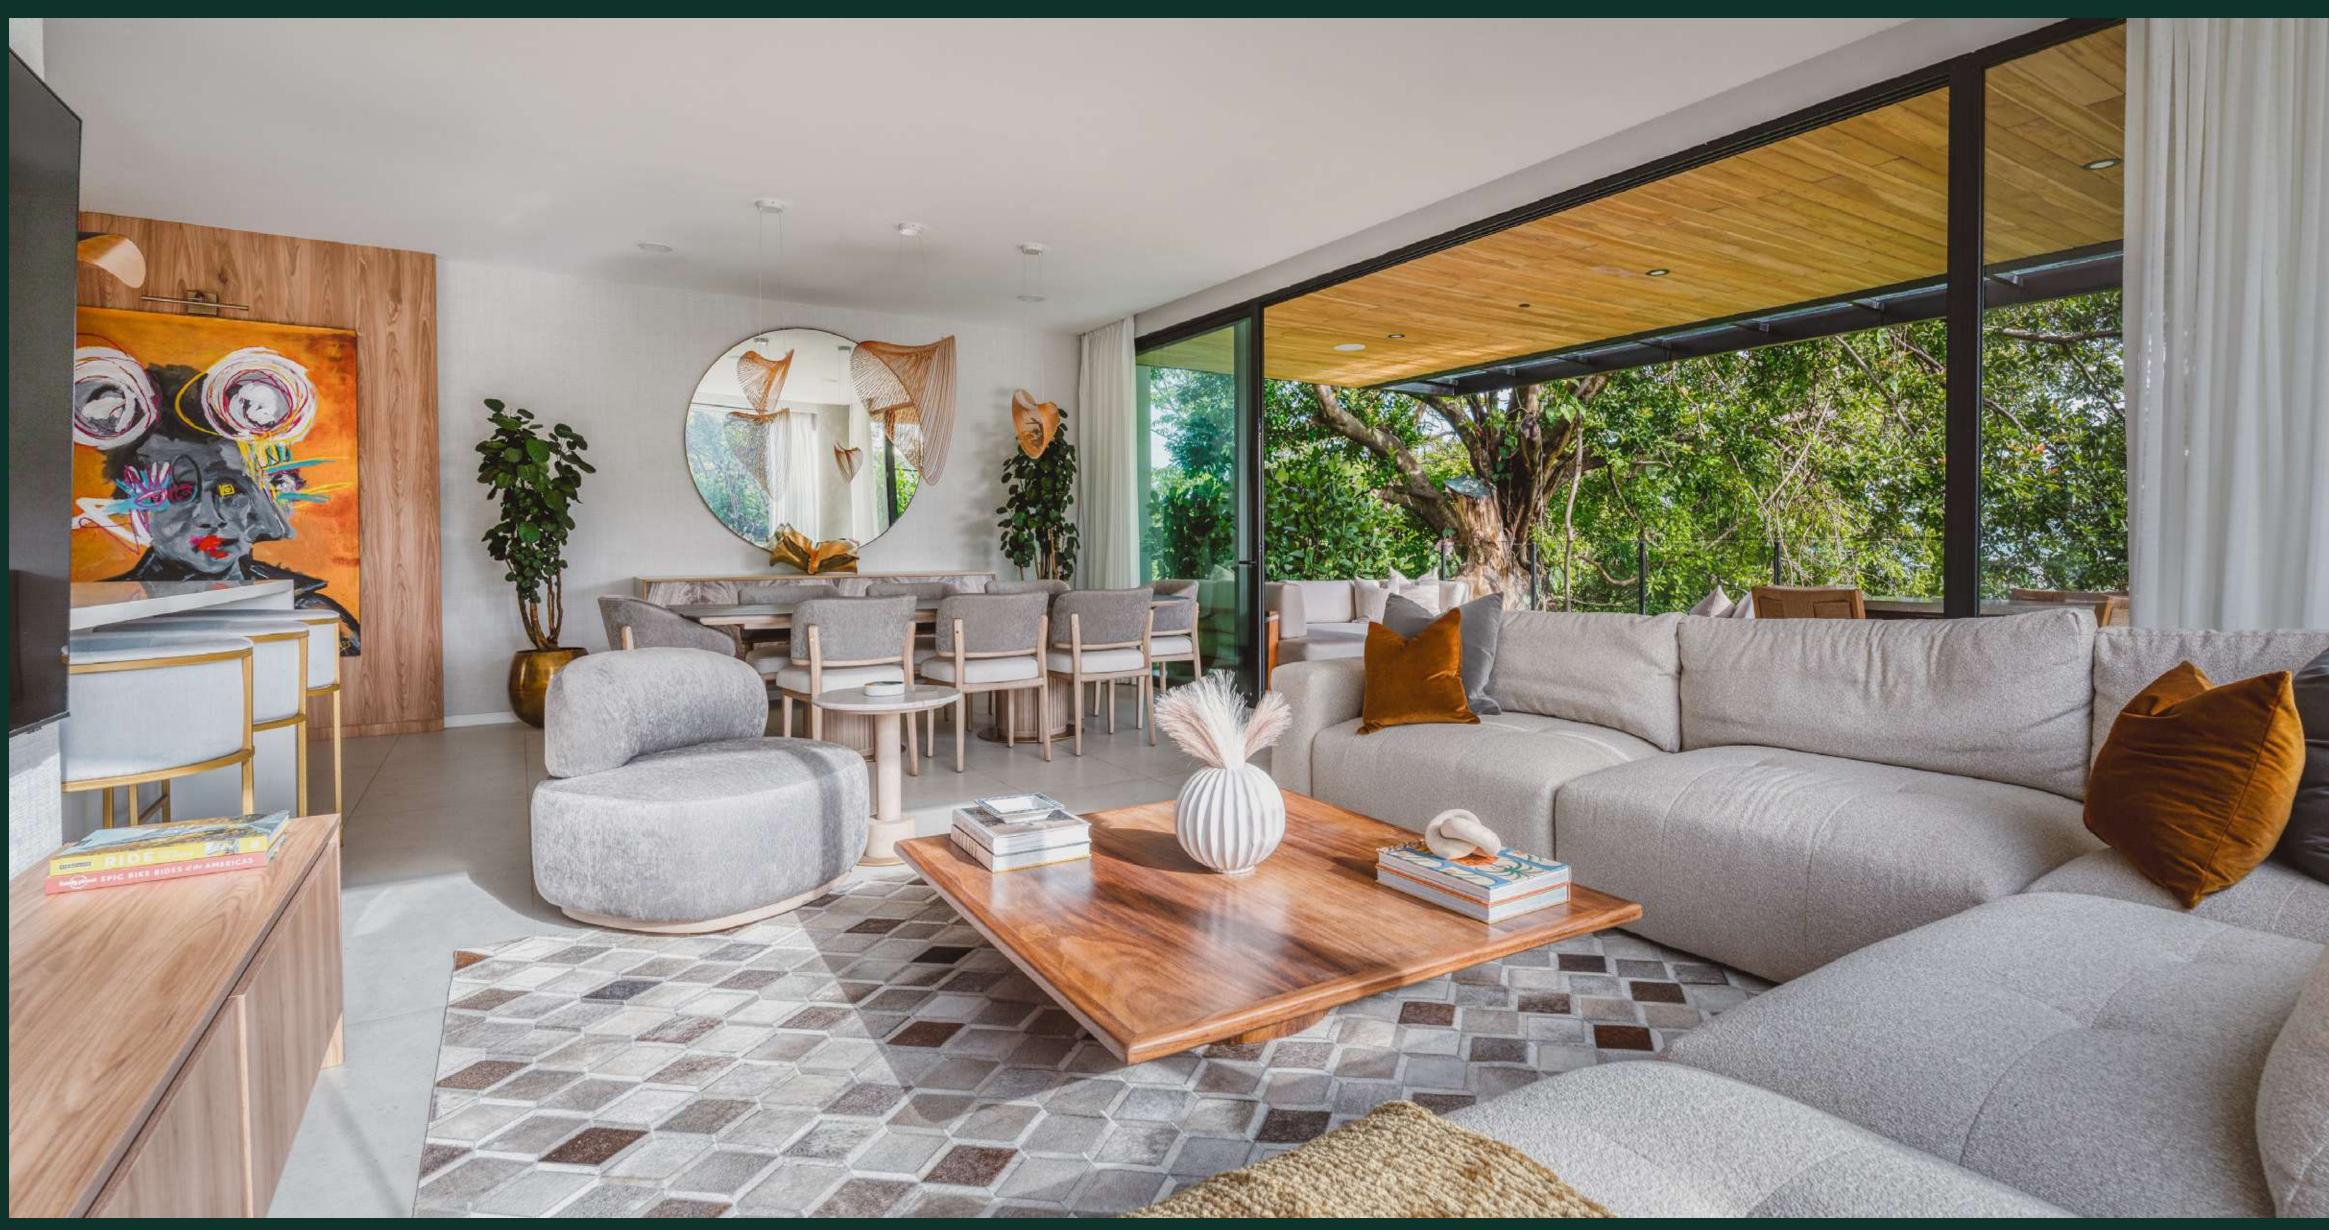

## Apartments

On each level, two 3-bedroom apartments are available, with total areas of more than 300m2.

The living room and dining room stand out for their large corner glass, which allows a perfect integration with the outside nature.

Additionally, a spacious terrace offers comfort for both dining and a bar or lounge area, creating a versatile and welcoming space.

On the first level, there are spectacular gardens, while the penthouses on the seventh level feature double-height social areas, adding a touch of grandeur. Each resident enjoys a private storage unit in the parking area, adding a convenient storage place.

## Amenities

At Attali Escazú, amenities not only complement, but define an unparalleled residential experience. From children's play areas and outdoor entertainment to lush gardens and a well-equipped gym, every detail has been meticulously designed to enrich your lifestyle. In addition, our nature trails and outdoor spaces give you the opportunity to relax and connect with nature.

# An Exceptional residential experience

Fitness center equipped with Technogym

Outdoor swimming pool with swimming lane

BBQ area

A central park and vast green areas

Extensive trails, spanning more than 400 meters