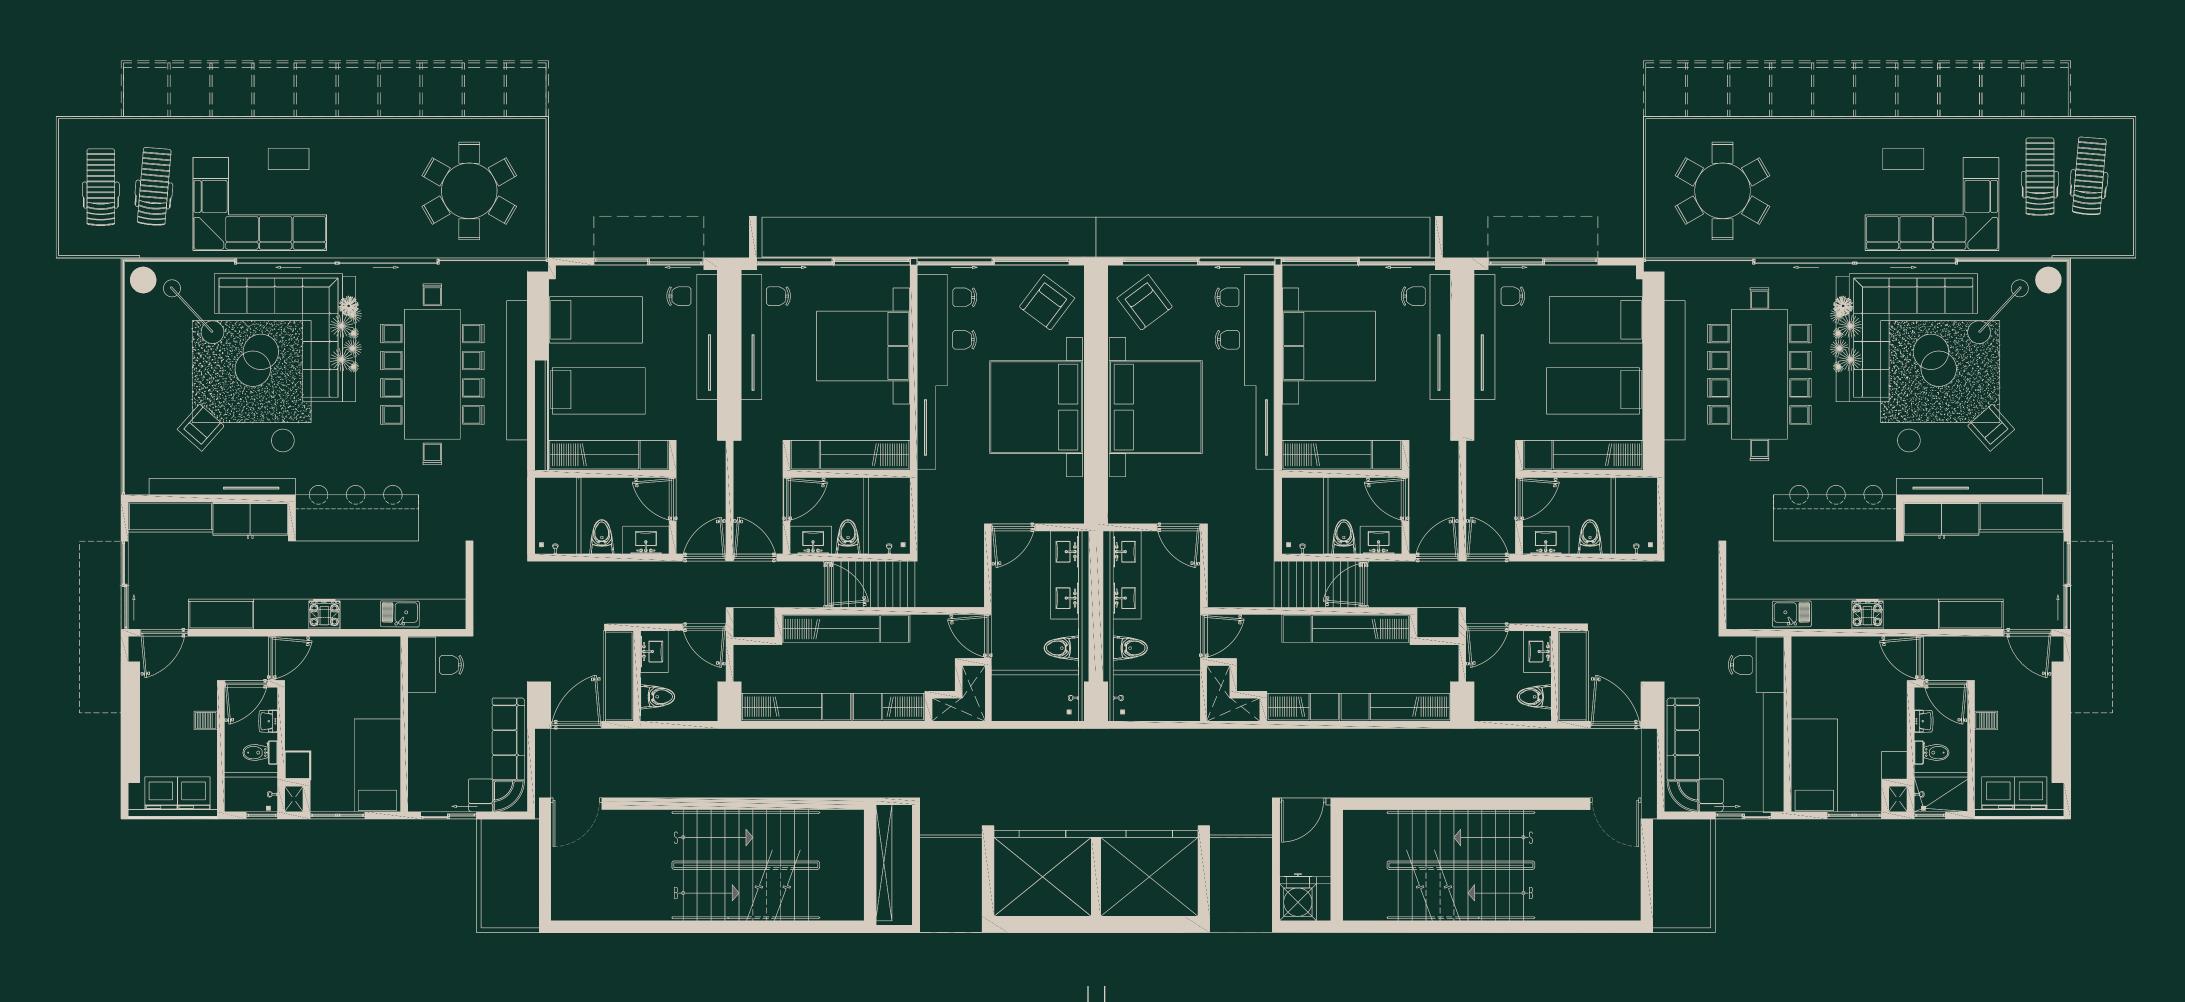

## Apartments

On each level, two 3-bedroom apartments are available, with total areas of more than 300m2.

The living room and dining room stand out for their large corner glass, which allows a perfect integration with the outside nature.

Additionally, a spacious terrace offers comfort for both dining and a bar or lounge area, creating a versatile and welcoming space.

On the first level, there are spectacular gardens, while the penthouses on the seventh level feature double-height social areas, adding a touch of grandeur. Each resident enjoys a private storage unit in the parking area, adding a convenient storage place.

Type 6 Apartment

Level ground

2 Apts per level

Type 5 Apartment

### Type 5 3-bedroom Apartment

Área Total: 300m2 256m2 habitables

3 bedrooms

3 parking-spaces

4 bathrooms

Walk-in closet Integrated living and dining room Ample terrace

Studio or TV room Pantry Guest bathroom

### Type 6 3-bedroom Apartment

Total area: 300m2 256m2 living space

- 3 bedrooms
- 3 parking-spaces
- 4 bathrooms

Walk-in closet Ample terrace

Integrated living and dining room

Studio or TV room Pantry Guest bathroom