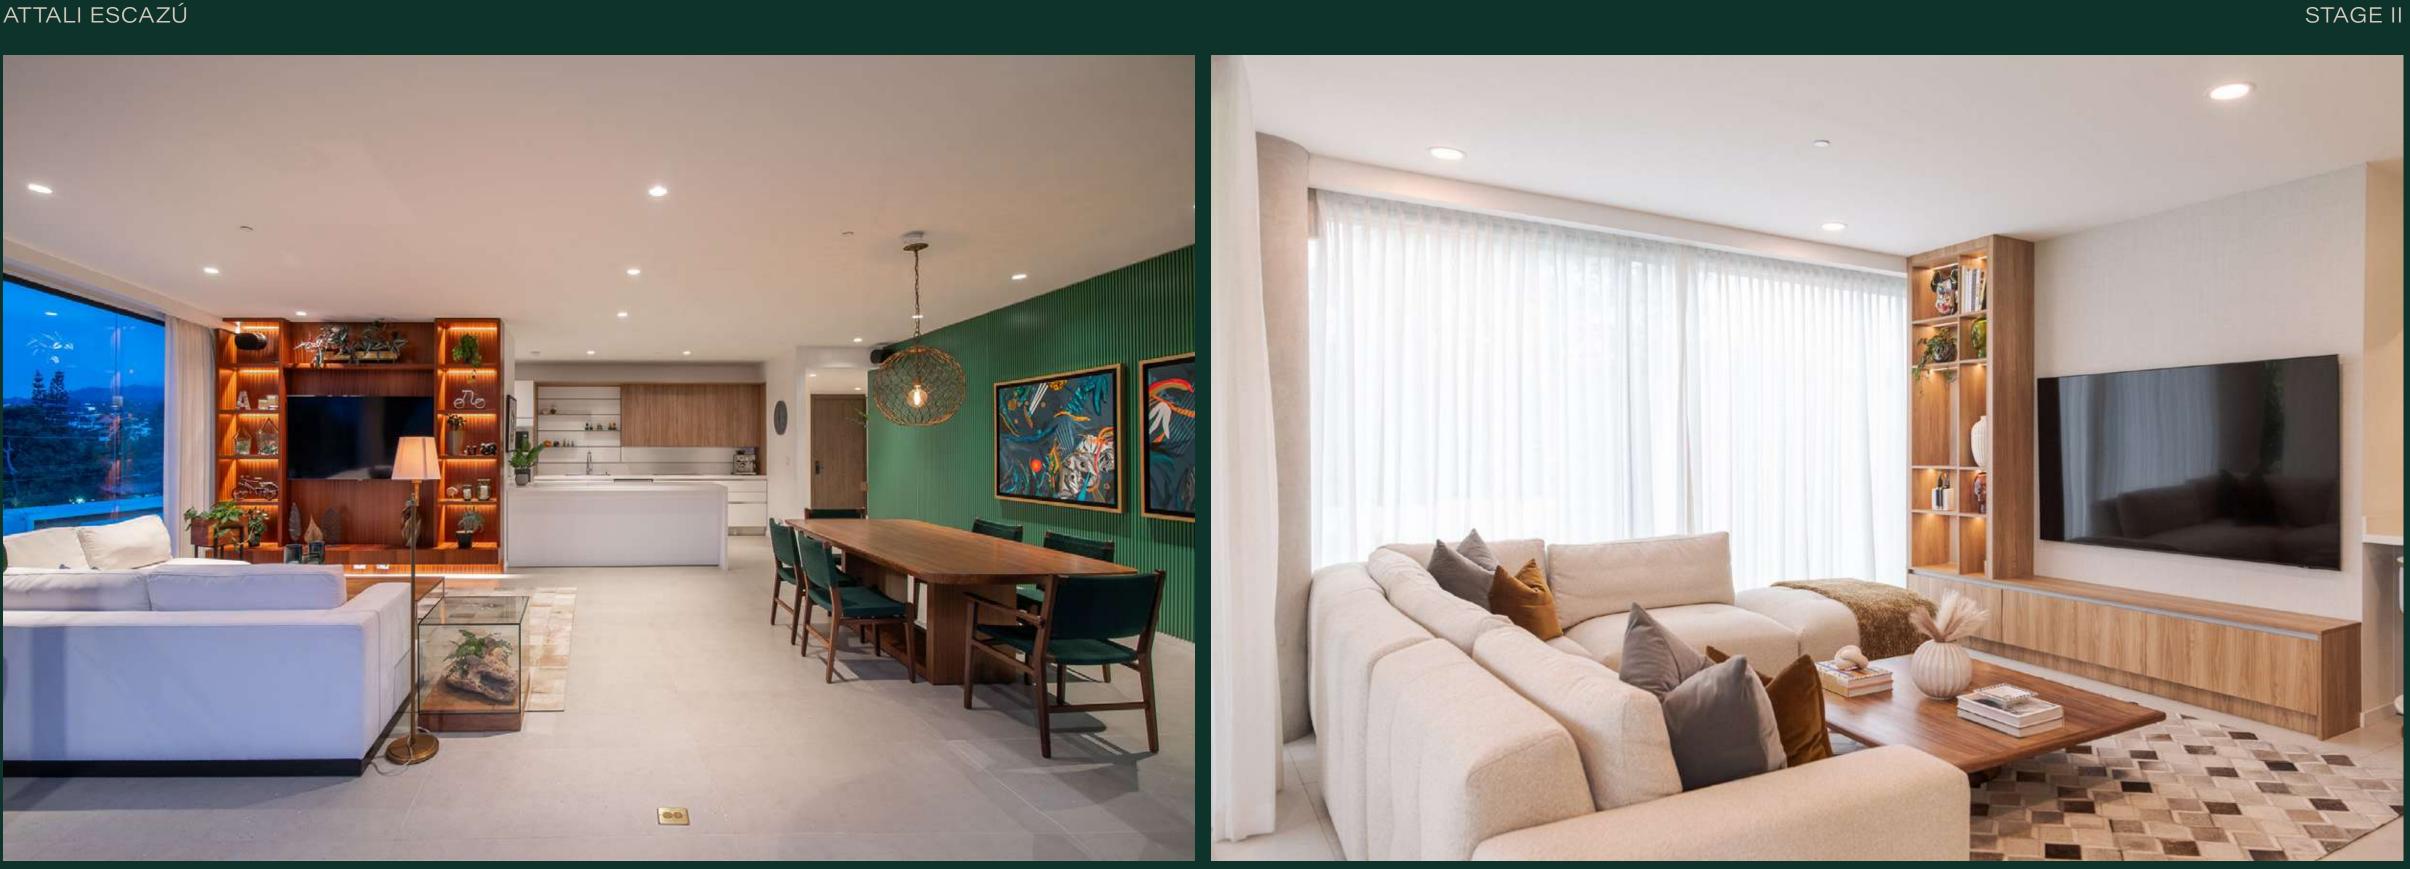

## Apartments

On each level, two 3-bedroom apartments are available, with total areas of more than 300m2.

The living room and dining room stand out for their large corner glass, which allows a perfect integration with the outside nature.

Additionally, a spacious terrace offers comfort for both dining and a bar or lounge area, creating a versatile and welcoming space.

On the first level, there are spectacular gardens, while the penthouses on the seventh level feature double-height social areas, adding a touch of grandeur. Each resident enjoys a private storage unit in the parking area, adding a convenient storage place.